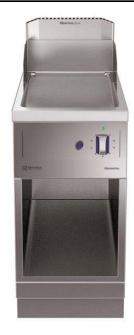

Modular Cooking Range Line thermaline 85 - Half Module Freestanding Gas Fry Top, 1 Side with Backsplash (Town Gas)

| ITEM #  |  |
|---------|--|
| MODEL " |  |
| MODEL # |  |
| NAME #  |  |
| SIS #   |  |
| <u></u> |  |
| AIA#    |  |

593112 (MBHAGBDDVO) Gas Fry Top with smooth chrome Plate, oneside operated with backsplash, town gas

593114 (MBHCGBDDVO) Gas Fry Top with ribbed chrome Plate, oneside operated with backsplash, town gas

IPX4 water resistant certification.

Configuration: Freestanding, one side operated with backsplash.