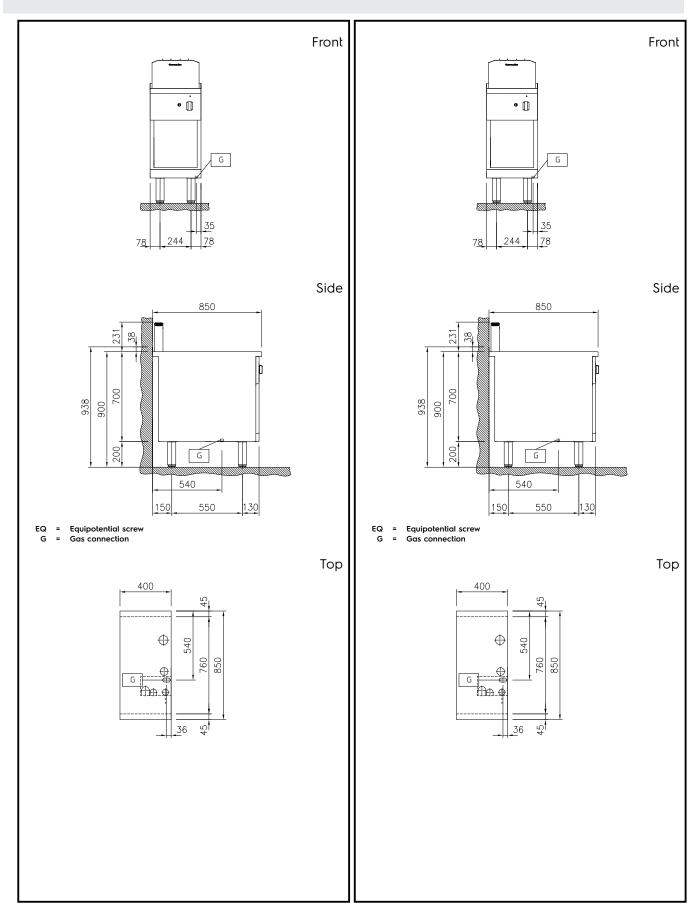

### **Modular Cooking Range Line** thermaline 85 - Half Module Freestanding Gas Fry Top, 1 Side with Backsplash (Town Gas)

Gas

Gas Power: 10 kW

Gas Type Option:

Gas Inlet: 1/2"

**Key Information:** 

Cooking Surface Depth: 615 mm Cooking Surface Width: 300 mm Working Temperature MIN: 110 °C Working Temperature MAX: 270 °C External dimensions, Width: 400 mm External dimensions, Depth: 850 mm External dimensions, Height: 700 mm

**Storage Cavity Dimensions** 

(width):

340 mm

**Storage Cavity Dimensions** 

(height):

330 mm

**Storage Cavity Dimensions** 

(depth):

Configuration:

740 mm

Net weight: 87 kg

On Base;One-Side

Operated

Cooking surface type:

593112 (MBHAGBDDVO) 593114 (MBHCGBDDVO)

Smooth Ribbed